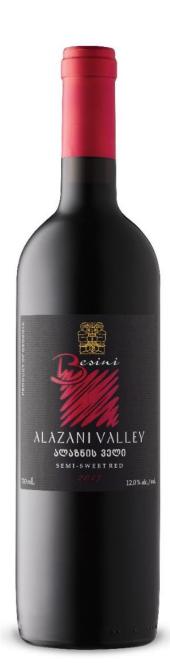

## Alazani Valley Red, Besini 2021

Besini Company LTD, Kakheti, Georgia

grown in Kakheti, the most important Viticulture Region of Georgia.

Pleasant, harmonious taste, fruity flavour. The wine is rich with blackberry and cherry notes.

Variety: Saperavi 50%, Cabernet Sauvignon 25%, Merlot 25%

Residual sugar: 30 g/L

**Serving suggestion and food pairing:** Serve at 13°C as before or after meals treat or with sweet and sour souse dishes, cured spicy meats, dried fruits and cheese platters.