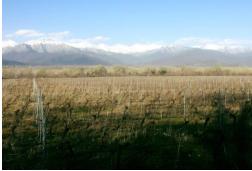

## Terroir:

The word "Besini" itself means "wine for a sacrifice" in old Georgian. Besini winery started in 2004. The company owns 650 Ha. Only best 130 Ha were selected as vineyards, with the help of French expert, in the famous Tsinandali and Teliani PDO's micro-zones villages. The winery in Tsinandali is equipped with Italian machinery.